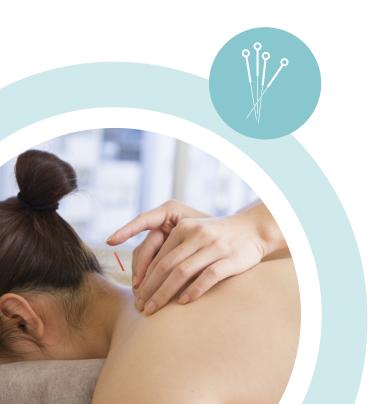

## Acupuncture

Part of the therapy treatments benefit, you can claim for treatment, up to plan limits, to alleviate issues including:

- Chronic tension-type headaches
- Migraines
- Chronic pain, such as neck pair
- Joint pain
- Dental pain
- Postoperative pair
- And more

Your treatment must be carried our by an <u>approved practitioner</u> to claim.

Western medical acupuncture works by stimulating sensory nerves under the skin and in the muscles